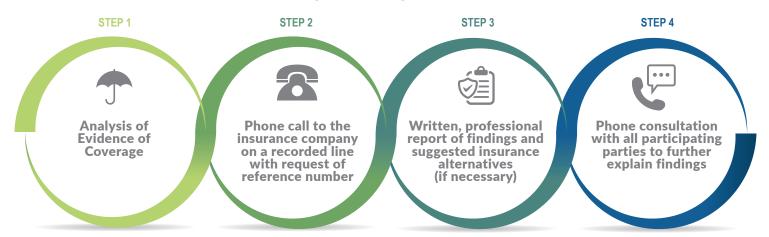

While remaining steadfast that the safest way to complete a Policy Validation is to call and speak with an insurance company representative, ART Risk Solutions understands the growing request for Policy Document Only Review. This new structure of providing both services will uphold the integrity of this service, while meeting the requests of the ART community.

Pricing is based per validation, per type completed.

\*ART Risk will determine if the following policy types may be done as a Policy Document Only Review (no phone call to the insurance company needed): Individual, Small Group, or Large Group policies if the plan has previously been vetted. For Union, Board of Trustees, Trust Fund, Third Party Administrators, or unverified ASO plans, ART Risk Solutions' standard practice will continue to include a phone call to the insurance carrier to validate and verify all information.