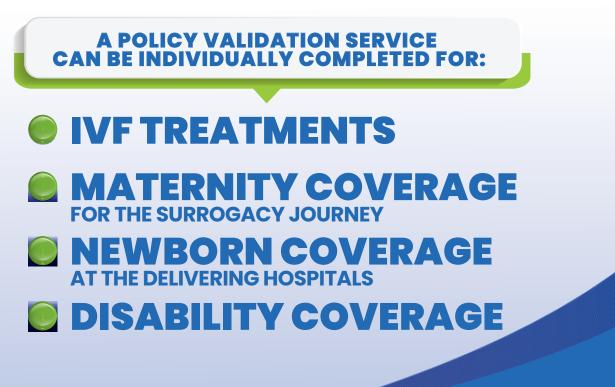

FINANCIAL& INSURANCE SOLUTIONS

With four different types of Policy Validations, this service validates insurance policy language, confirming its viability for the policy's intended purpose. For every phase of the surrogacy journey, the Policy Validation service can provide certainty, and answer any questions prior to the use of the policy.

Completing a professional Policy Validation provides Intended Parents clear understanding about the policies intended to be used for each stage of the surrogacy journey, allowing for no surprises or open financial risks.