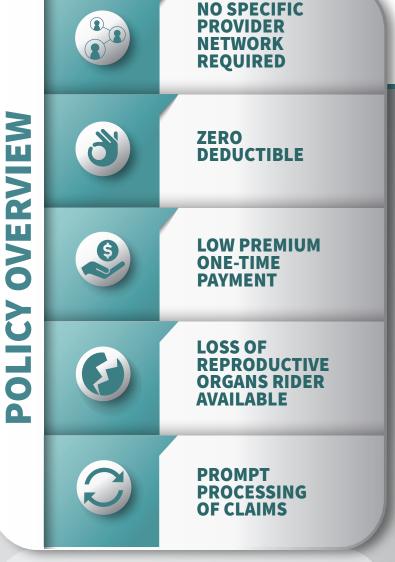

## IVF CYCLE COMPLICATION INSURANCE COVERAGE®

PROVIDES PROTECTION FROM COMPLICATIONS ARISING FROM IVF CYCLES FOR PATIENTS, SURROGATES.

SURROGATES, AND/OR EGG DONORS.

New Life Agency<sup>®</sup>

**THE SURROGACY INSURANCE EXPERTS™** 

## New Life Agency. IVF CYCLE COMPLICATION INSURANCE COVERAGE®

| EGG DONOR ONLY (EDO)        | PREMIUM | TERM LENGTH<br>(MONTHS) | MAXIMUM<br>BENEFIT AMOUNT | ACCIDENTAL PARALYSIS/<br>ACCIDENTAL DEATH |
|-----------------------------|---------|-------------------------|---------------------------|-------------------------------------------|
| EDO BASIC                   | \$265   | 4                       | \$150,000                 | NOT COVERED                               |
| EDO BASIC PLUS              | \$290   | 4                       | \$150,000                 | \$50K/\$50K                               |
| EDO STANDARD                | \$315   | 4                       | \$250,000                 | \$100K/\$100K                             |
| EDO STANDARD ENHANCED       | \$365   | 6                       | \$250,000                 | \$100K/\$100K                             |
| EDO STANDARD 500            | \$600   | 4                       | \$500,000                 | \$100K/\$100K                             |
| RECIPIENT ONLY (RO)         |         |                         |                           |                                           |
| RO STANDARD                 | \$290   | 4                       | \$250,000                 | \$100K/\$100K                             |
| EGG DONOR & RECIPIENT (EDR) |         |                         |                           |                                           |
| EDR STANDARD                | \$625   | 4                       | \$500,000                 | \$200K/\$200K                             |

## **OPTIONAL RIDERS BENEFITS LISTED BELOW ARE NOT CUMULATIVE.**

| BENEFIT &<br>PRICING LEVELS | PARTIAL<br>LOSS                                                                   | TOTAL<br>LOSS                                                                      |
|-----------------------------|-----------------------------------------------------------------------------------|------------------------------------------------------------------------------------|
| LEVEL 1 BENEFIT             | \$3,000                                                                           | \$6,000                                                                            |
| LEVEL 1 PRICING             | \$150 FOR 4 MONTHS / \$200 FOR 6 MONTHS                                           | · · · · · · · · · · · · · · · · · · ·                                              |
| LEVEL 2 BENEFIT             | \$5,000                                                                           | \$10,000                                                                           |
| LEVEL 2 PRICING             | \$200 FOR 4 MONTHS / \$250 FOR 6 MONTHS                                           |                                                                                    |
| LEVEL 3 BENEFIT             | \$7,500                                                                           | \$15,000                                                                           |
| LEVEL 3 PRICING             | \$250 FOR 4 MONTHS / \$300 FOR 6 MONTHS                                           |                                                                                    |
|                             | PARTIAL LOSS INCLUDES:<br>PARTIAL HYSTERECTOMY<br>ONE OVARY<br>ONE FALLOPIAN TUBE | TOTAL LOSS INCLUDES:<br>TOTAL HYSTERECTOMY<br>BOTH OVARIES<br>BOTH FALLOPIAN TUBES |